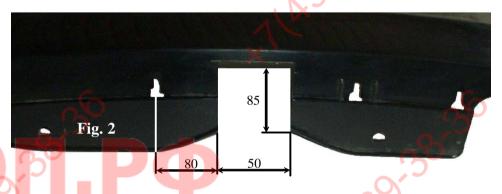

- 5. Tighten all nuts and bolts according to the torque shown in the table
- 6. Cut the bumper according to the fig. 2 and then reassemble it.
- 7. Connect electric wires of 7-pole socket according to the instruction of the car. (Recommend to make at authorized service station)
- 8. Complete paint layer damaged during installation.