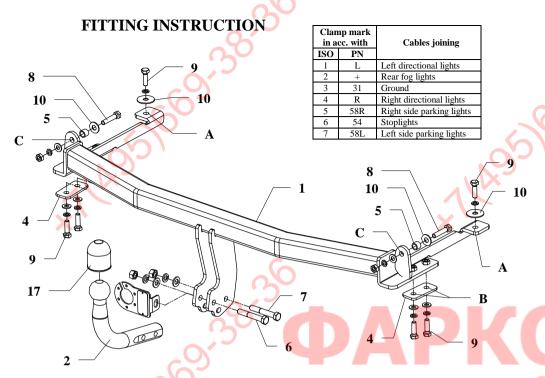

#### 1. Disassemble:

- the bumper
- metal parts, which bar access to the chassis member (this part is not used any more)
- rear and side sheet from the boot
- plastic covers from the car floor

- 2. Slide the element (pos. 1) to the chassis member (do it such a way the towbar holes pos. A and B cover original holes) and fix it loosely with M10x35mm bolts (pos. 9)
- 3. Drill through the towbar holes (pos. C) using bit ø11 mm, then position the spacers ø17x13mm (pos. 5) inside the boot and fix it using M10x50 bolts (pos. 8).
- 4. Fix ball of the towbar (pos. 2) and socket plate using bolts M12x75mm (pos. 6) and M12x70mm (pos. 7) from towbar accessories.

- 5. Tighten all nuts and bolts according to the torque shown in the table
- 6. Cut the bumper according to the fig. 2 and then reassemble it.
- 7. Connect electric wires of 7-pole socket according to the instruction of the car. (Recommend to make at authorized service station)
- 8. Complete paint layer damaged during installation.

#### Towbar accessories:

| 101100000000000000000000000000000000000 |                                                 |                                                   |                                   |
|-----------------------------------------|-------------------------------------------------|---------------------------------------------------|-----------------------------------|
| Pos. Main bar<br>1<br>Pcs.:1            | Pos. Distance sleeve 917,2x2,35mm L=13mm Pcs: 2 | Pos.   Plain washer   0   Pos.: 4                 | Pos. Nut 8 B<br>15 M12<br>Pcs.: 2 |
|                                         | Pos. Bolt 8,8 B M12x75mm                        | Pos. 11 Plain washer 913mm                        | Pos. Nut 8 B M10 Pcs.: 2          |
| Pos. Tow ball Pcs.: 1                   | Pos. Bolt 8,8 B M12x70mm                        | Pos.   Plain washer   12   plain washer   PCS.: 6 | Pos. Ball cover                   |
| Pos.: 3 Pcs.: 1                         | Pos. Bolt 8,8 B M10x50mm                        | Pos.   Spring washer                              | ×                                 |
| Pos.   Fish-plate   Pcs.: 2             | Pos. Bolt 8,8 B M10x35mm                        | Pos.   Spring washer   14   ø10,2mm   Pcs.: 8     |                                   |